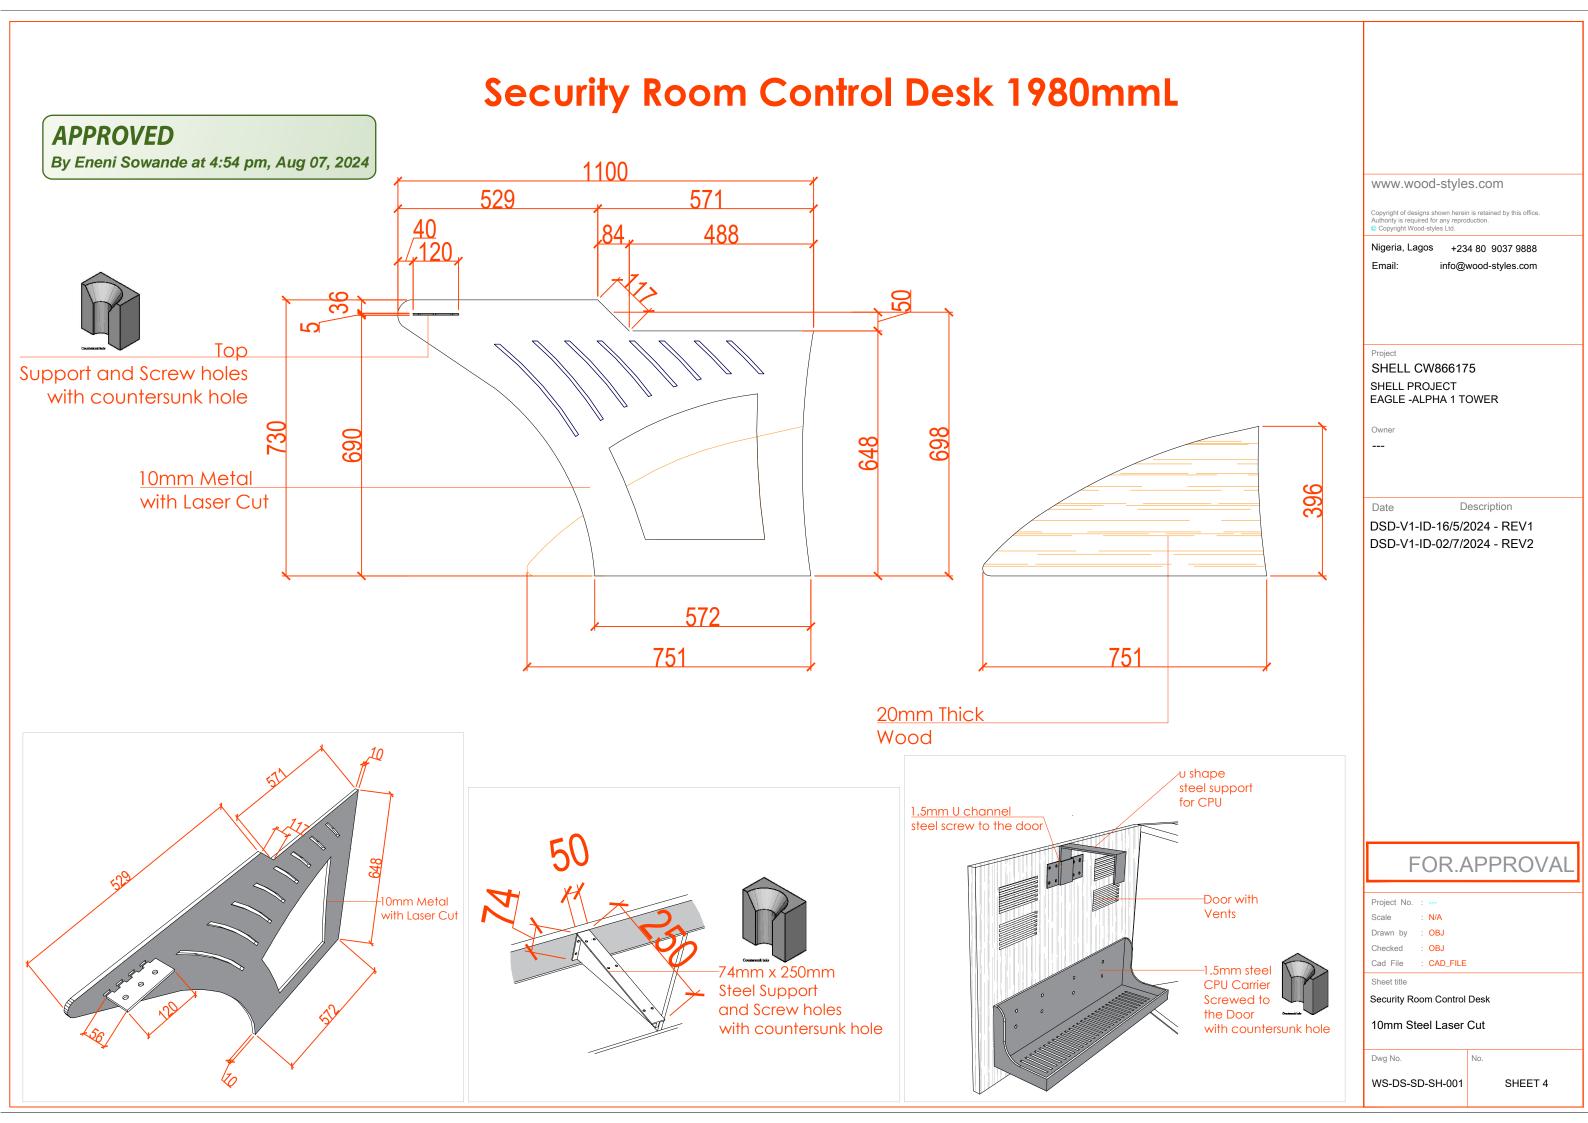

# Security Room Control Desk 1980mmL

Desk in hardwood surface with steel/aluminium frame ITEM 1 ON THE LIST
QTY 1

**Security Room Control Desk** 

Floor Plan Details

## **APPROVED**

By Eneni Sowande at 4:54 pm, Aug 07, 2024

#### www.wood-styles.com

Copyright of designs shown herein is retained by this office.

Suthority is required for any reproduction.

Nigeria, Lagos +234 80 9037 9888

Email: info@wood-styles.com

Proje

SHELL CW866175 SHELL PROJECT EAGLE -ALPHA 1 TOWER

Owner

Date Description

DSD-V1-ID-16/5/2024 - REV1 DSD-V1-ID-02/7/2024 - REV2

## FOR.APPROVAL

Scale :

Scale : No. 1

Checked : OBJ

Cad File : CAD\_FILE

Sheet title

Security Room Control Desk

Security Room Control
Desk floor plan details1980mmL

Dwg No.

140.

WS-DS-SD-SH-001

SHEET 1