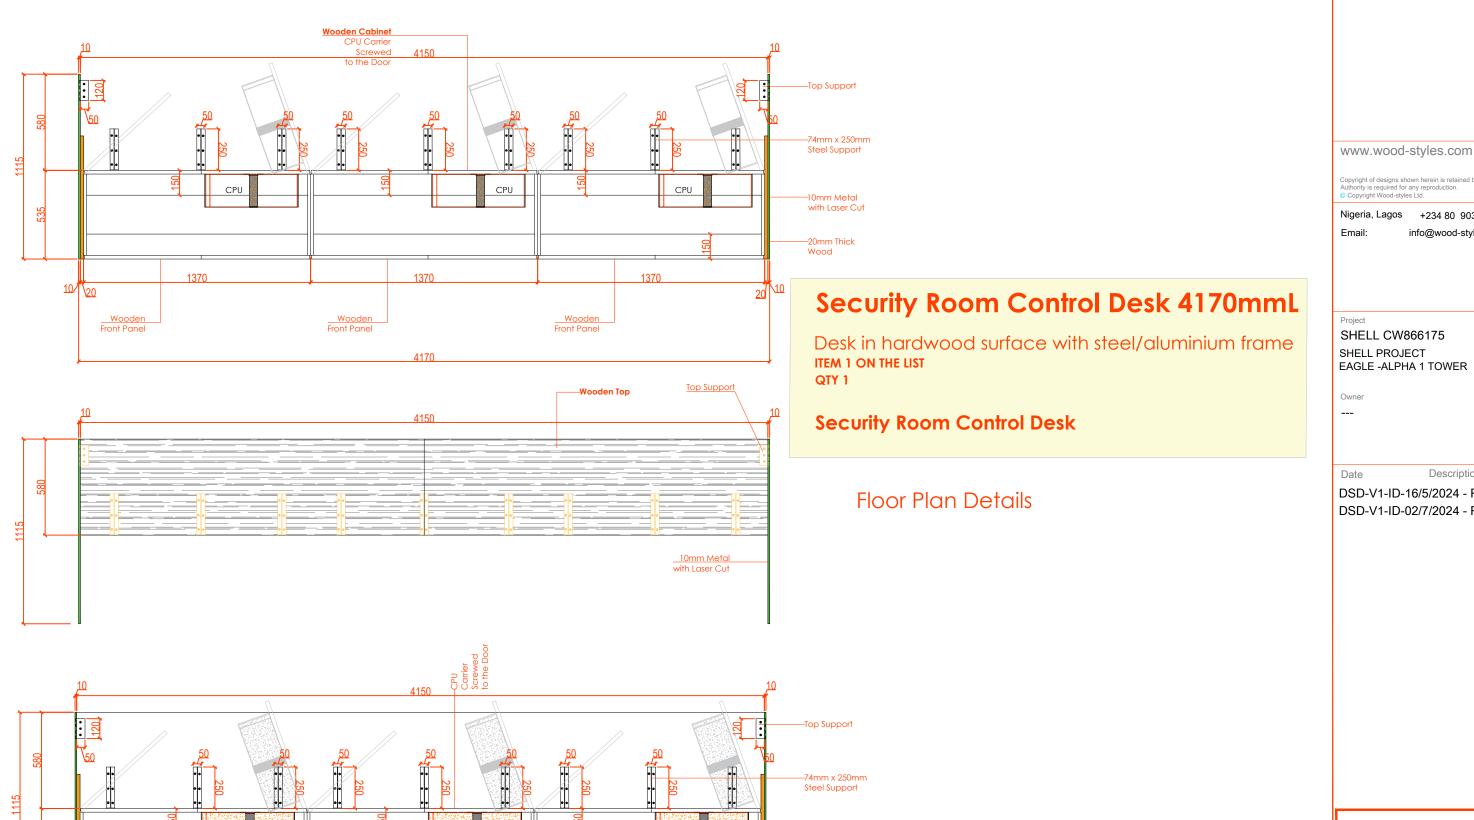

#### Security Room Control Desk 4170mmL **APPROVED** By Eneni Sowande at 4:54 pm, Aug 07, 2024 www.wood-styles.com 1100 529 571 Nigeria, Lagos +234 80 9037 9888 info@wood-styles.com Top SHELL CW866175 SHELL PROJECT Support and Screw holes EAGLE -ALPHA 1 TOWER with countersunk hole 690 10mm Metal Description with Laser Cut DSD-V1-ID-16/5/2024 - REV1 DSD-V1-ID-02/7/2024 - REV2 751 751 20mm Thick Wood ∕u shape steel support for CPU 1.5mm U channel steel screw to the door FOR.APPROVAL -Door with -10mm Metal with Laser Cut Vents Drawn by Checked : CAD\_FILE Cad File <sup>7</sup>4mm x 250mm -1.5mm steel Sheet title **CPU Carrier** Steel Support Security Room Control Desk Screwed to and Screw holes the Door 10mm Steel Laser Cut with countersunk hole with countersunk hole WS-DS-SD-SH-001 SHEET 8

**APPROVED** 

with Laser Cut

–20mm Thick Wood

By Eneni Sowande at 4:54 pm, Aug 07, 2024

Nigeria, Lagos +234 80 9037 9888 info@wood-styles.com

SHELL CW866175 SHELL PROJECT EAGLE -ALPHA 1 TOWER

Owner

DSD-V1-ID-16/5/2024 - REV1 DSD-V1-ID-02/7/2024 - REV2

Description

### FOR.APPROVAL

Drawn by

Checked : CAD\_FILE Cad File

Sheet title

Security Room Control Desk

Security Room Control Desk floor plan details 4170mmL

WS-DS-SD-SH-001 SHEET 5