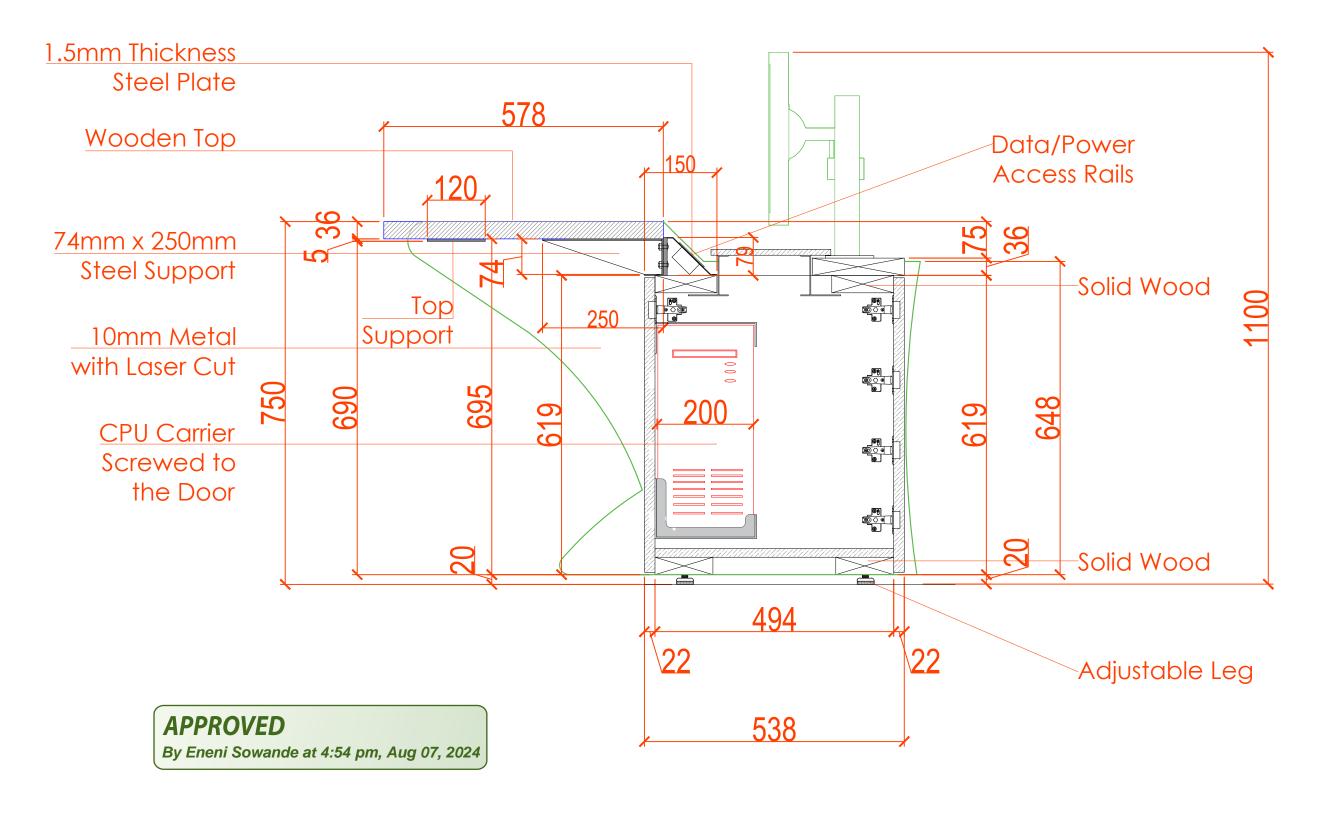

# Security Room Control Desk 1980mmL

www.wood-styles.com

+234 80 9037 9888

SHELL CW866175 SHELL PROJECT EAGLE -ALPHA 1 TOWER

DSD-V1-ID-16/5/2024 - REV1 DSD-V1-ID-02/7/2024 - REV2

Description

#### FOR.APPROVAL

Cad File

Sheet title

Security Room Control Desk

Sectional Details 1980mmL

WS-DS-SD-SH-001

SHEET 3