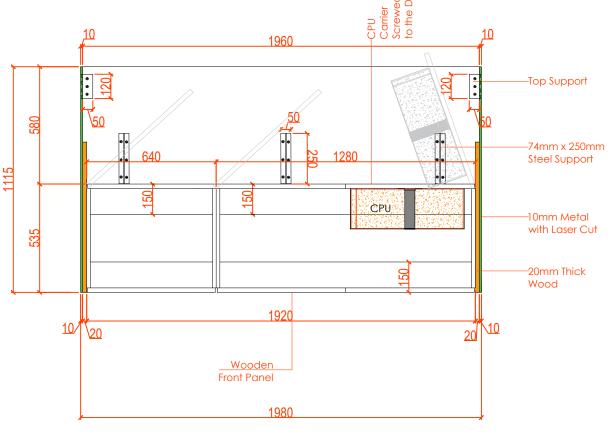

# Security Room Control Desk 1980mmL

# Front view Details

**Back view Details** 

By Eneni Sowande at 4:54 pm, Aug 07, 2024

#### www.wood-styles.com

Copyright of designs shown herein is retained by this office.

Authority is required for any reproduction.

Nigeria, Lagos +234 80 9037 9888 Email: info@wood-styles.com

Projec

SHELL CW866175 SHELL PROJECT EAGLE -ALPHA 1 TOWER

Owner

Doto

DSD-V1-ID-16/5/2024 - REV1 DSD-V1-ID-02/7/2024 - REV2

Description

### FOR.APPROVAL

Project No. : --Scale : N/A
Drawn by : OBJ

Cad File : CAD\_FILE

Sheet title

Security Room Control Desk

Front and Back View Details 1980mmL

Dwg No.

WS-DS-SD-SH-001

SH-001 SHEET 2