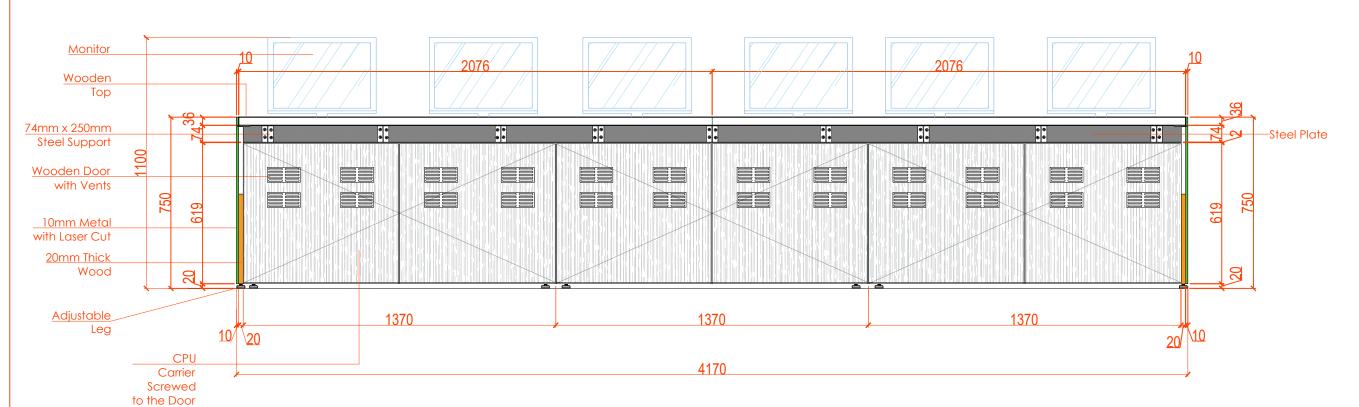

# **Security Room Control Desk 4170mmL**

## Front view Details

**Back view Details** 

**APPROVED** 

By Eneni Sowande at 4:54 pm, Aug 07, 2024

www.wood-styles.com

Copyright of designs shown herein is retained by this office Authority is required for any reproduction.

Project No. : --Scale : N/A
Drawn by : OE
Checked : OE

Cad File
Sheet title

Security Room Control Desk

CAD\_FILE

Front and Back View Details 4170mmL

Dwg No.

WS-DS-SD-SH-001

SD-SH-001 SHEET 6