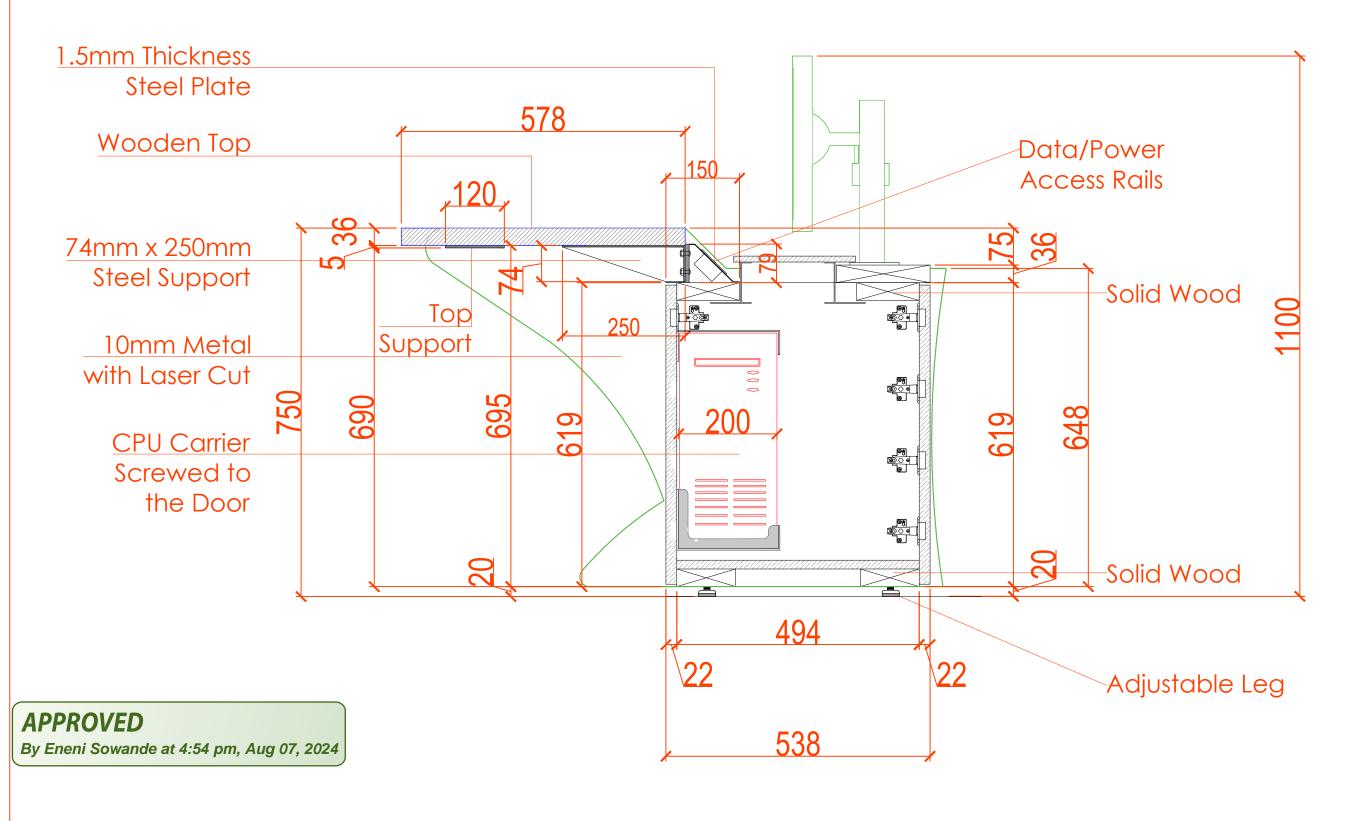

# Security Room Control Desk 4170mmL

www.wood-styles.com

+234 80 9037 9888

SHELL CW866175 SHELL PROJECT EAGLE -ALPHA 1 TOWER

Description DSD-V1-ID-16/5/2024 - REV1

DSD-V1-ID-02/7/2024 - REV2

FOR.APPROVAL

CAD\_FILE Cad File

Security Room Control Desk

Sectional Details 4170mmL

WS-DS-SD-SH-001

SHEET 7