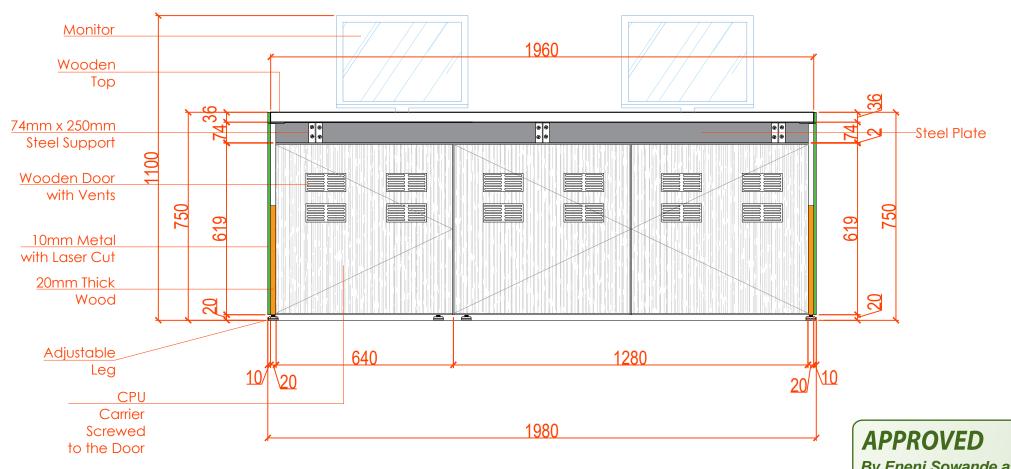

# Security Room Control Desk 1980mmL

# Front view Details

**Back view Details** 

By Eneni Sowande at 4:54 pm, Aug 07, 2024

### FOR.APPROVAL

Project No. : --Scale : N/A
Drawn by : OBJ

Cad File : CAD\_FILE

Sheet title

Security Room Control Desk

Front and Back View Details 1980mmL

Dwg No.

WS-DS-SD-SH-001