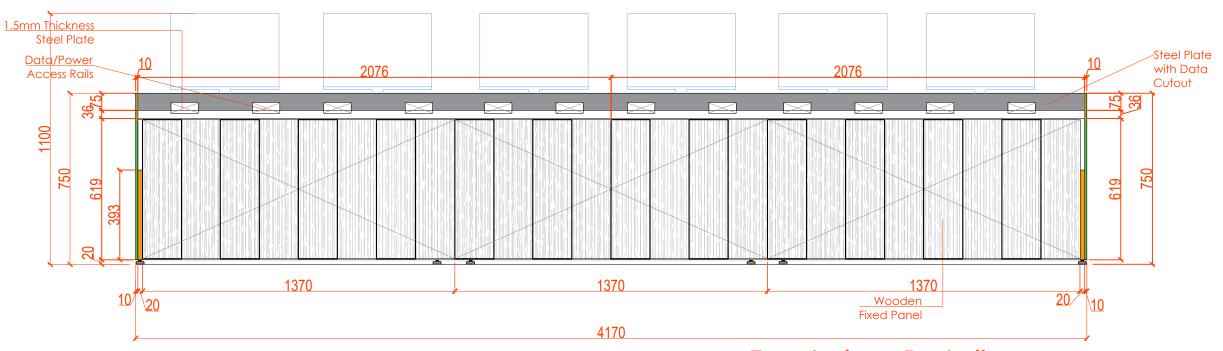

#### Security Room Control Desk 4170mmL **APPROVED** By Eneni Sowande at 4:54 pm, Aug 07, 2024 www.wood-styles.com 1100 529 571 Nigeria, Lagos +234 80 9037 9888 info@wood-styles.com Top SHELL CW866175 SHELL PROJECT Support and Screw holes EAGLE -ALPHA 1 TOWER with countersunk hole 690 10mm Metal Description with Laser Cut DSD-V1-ID-16/5/2024 - REV1 DSD-V1-ID-02/7/2024 - REV2 751 751 20mm Thick Wood ∕u shape steel support for CPU 1.5mm U channel steel screw to the door FOR.APPROVAL -Door with -10mm Metal with Laser Cut Vents Drawn by Checked : CAD\_FILE Cad File <sup>7</sup>4mm x 250mm -1.5mm steel Sheet title **CPU Carrier** Steel Support Security Room Control Desk Screwed to and Screw holes the Door 10mm Steel Laser Cut with countersunk hole with countersunk hole WS-DS-SD-SH-001 SHEET 8

### FOR.APPROVAL

Drawn by

Checked : CAD\_FILE Cad File

Sheet title

Security Room Control Desk

Security Room Control Desk floor plan details 4170mmL

WS-DS-SD-SH-001 SHEET 5

# **Security Room Control Desk 4170mmL**