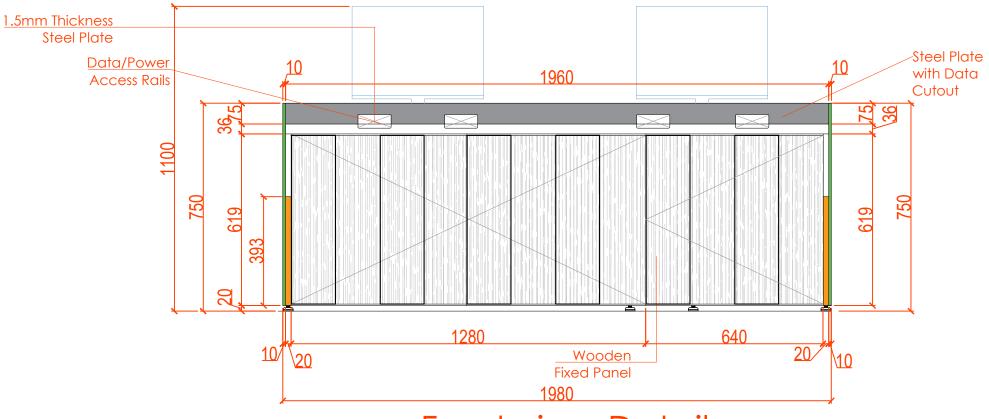

# Security Room Control Desk 1980mmL

Desk in hardwood surface with steel/aluminium frame ITEM 1 ON THE LIST
QTY 1

**Security Room Control Desk** 

Floor Plan Details

## FOR.APPROVAL

Scale :

Scale : No. 1

Checked : OBJ

Cad File : CAD\_FILE

Sheet title

Security Room Control Desk

Security Room Control
Desk floor plan details1980mmL

# Security Room Control Desk 1980mmL