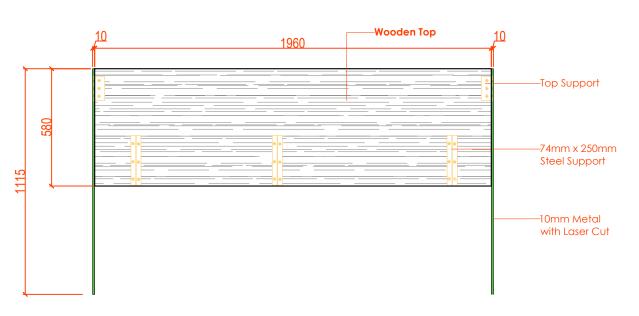

# Security Room Control Desk 1980mmL

# Front view Details

**Back view Details** 

By Eneni Sowande at 4:54 pm, Aug 07, 2024

#### www.wood-styles.com

Copyright of designs shown herein is retained by this office.

Authority is required for any reproduction.

Nigeria, Lagos +234 80 9037 9888 Email: info@wood-styles.com

Projec

SHELL CW866175 SHELL PROJECT EAGLE -ALPHA 1 TOWER

Owner

Doto

DSD-V1-ID-16/5/2024 - REV1 DSD-V1-ID-02/7/2024 - REV2

Description

### FOR.APPROVAL

Project No. : --Scale : N/A
Drawn by : OBJ

Cad File : CAD\_FILE

Sheet title

Security Room Control Desk

Front and Back View Details 1980mmL

Dwg No.

WS-DS-SD-SH-001

SH-001 SHEET 2